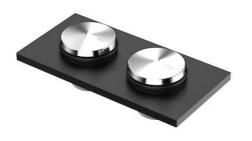

## Kit "C"

2 terracotta bowls with stainless steel lid Accessories equipped troughs

Code: 8100 701

## **TECHNICAL DATA**

8100 701

1 x supporto black / 1 x black support 2 x ciotola in terracotta con coperchio in acciaio inox e cucchiaio in legno / 2 x terracotta bowl with stainless steel lid and wooden spoon