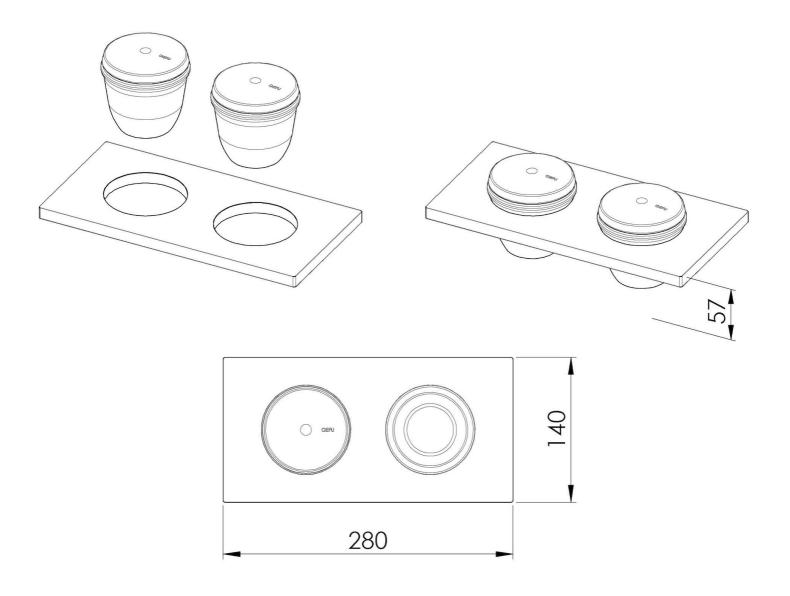

## **DETAILS**

| Key to understanding the accessories | The lengths of the channels and accessories are indicated in "units"; for the composition, the sum of the "units" of the accessories must be the same as the length in "units" of the channel. |
|--------------------------------------|------------------------------------------------------------------------------------------------------------------------------------------------------------------------------------------------|
| Length                               | 2 unit - Standard                                                                                                                                                                              |
| Dimensions                           | 28 x 14 cm                                                                                                                                                                                     |
| Туре                                 | Standard                                                                                                                                                                                       |
| Equipped troughs accessories         | 2 terracotta bowls with stainless steel lid                                                                                                                                                    |

## **TECHNICAL DATA**

8100 701

1 x supporto black / 1 x black support 2 x ciotola in terracotta con coperchio in acciaio inox e cucchiaio in legno / 2 x terracotta bowl with stainless steel lid and wooden spoon